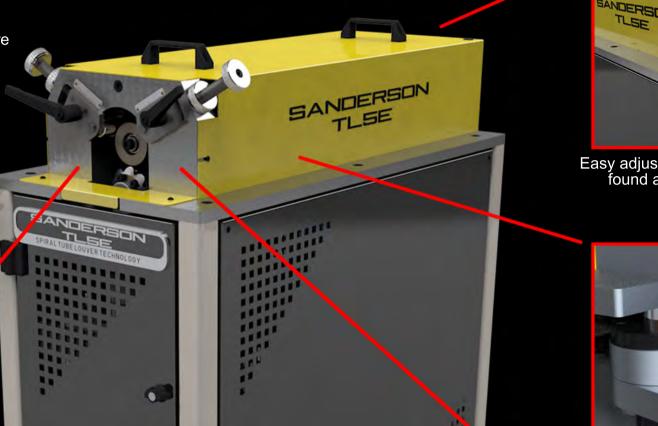

SANDERSON TUSE

Easy adjustment for mandrel tool clearance found at the back, no tools required

The control panel contains a programmable louver counter, an easily resettable parts counter, and a toggle between louver punch count and louver patch length

A movable end-stop and proximity sensor allows the user to fully customise tube length and louver patch length

Precision linear bearings with reticulating ball bearings running on hardened ground guide-ways ensure smooth operation, and a cutter angle plate ensures accurate setup.

An air ram provides strong clamping of the chuck around the tube while also eliminating the need for hydraulics