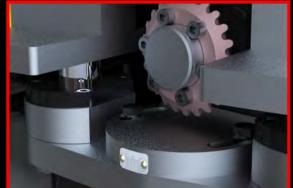

An air ram provides strong clamping of the chuck around the tube while also eliminating the need for hydraulics