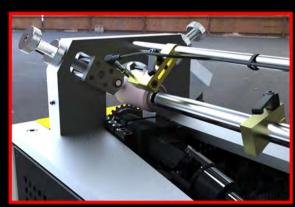

A movable end-stop and proximity sensor allows the user to fully customise tube length and louver patch length

Precision linear bearings with reticulating ball bearings running on hardened ground guide-ways ensure smooth operation, and a cutter angle plate ensures accurate setup.

An air ram provides strong clamping of the chuck around the tube while also eliminating the need for hydraulics