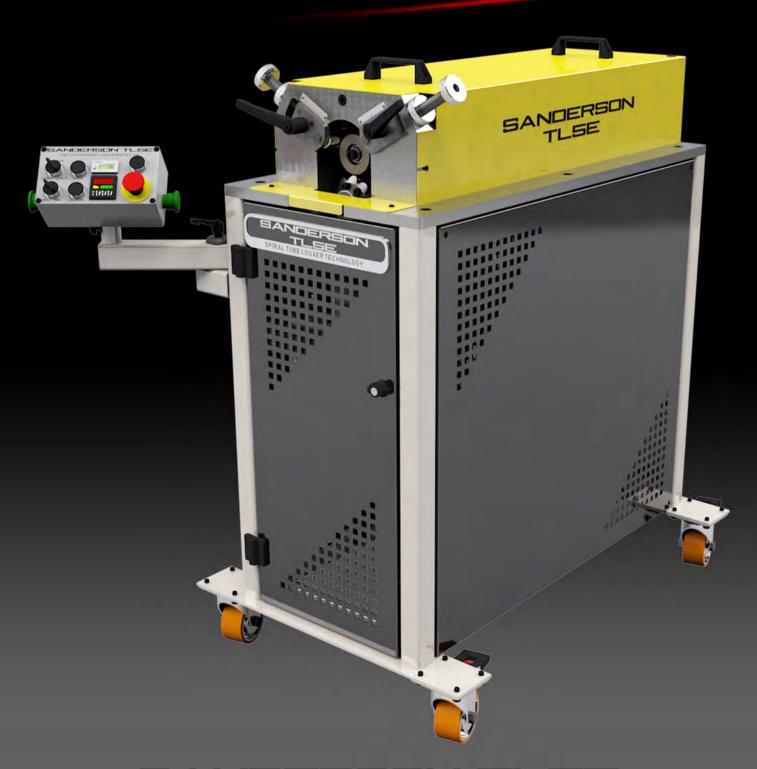

## THE LATEST IN ALL-ELECTRIC TUBE LOUVER TECHNOLOGY

The Sanderson TL5e is the next generation in Sanderson tube louvering technology. Unlike the TL5, the TL5e is electro-pneumatic driven - so there is no need for messy hydraulics. The reduction in overall size and weight, along with being mounted on sturdy locking castors makes it light and manoeuvrable. Designed with reliable part repetition and tool change speed in mind, axes can now be adjusted without tools, and handy scales are equipped for accuracy.