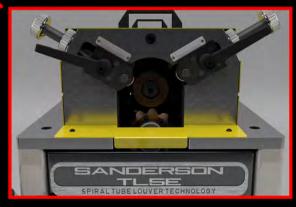

## THE LATEST IN ALL-ELECTRIC TUBE LOUVER TECHNOLOGY

The Sanderson TL5e is the next generation in Sanderson tube louvering technology. Unlike the TL5, the TL5e is electro-pneumatic driven - so there is no need for messy hydraulics. The reduction in overall size and weight, along with being mounted on sturdy locking castors makes it light and manoeuvrable. Designed with reliable part repetition and tool change speed in mind, axes can now be adjusted without tools, and handy scales are equipped for accuracy.

SANDERSON TUSE

Easy adjustment for mandrel tool clearance found at the back, no tools required

The control panel contains a programmable louver counter, an easily resettable parts counter, and a toggle between louver punch count and louver patch length