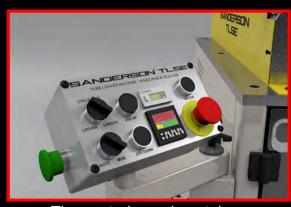

SANDERSON TUSE

Easy adjustment for mandrel tool clearance found at the back, no tools required

The control panel contains a programmable louver counter, an easily resettable parts counter, and a toggle between louver punch count and louver patch length